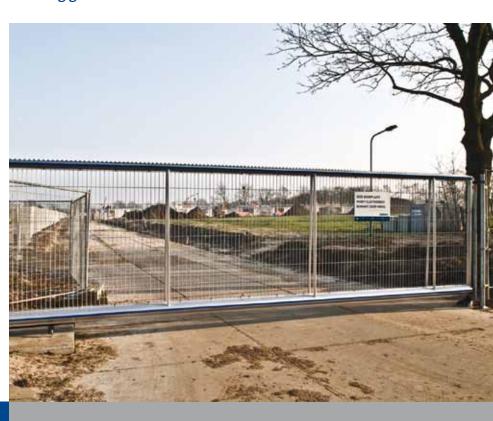

## **Sliding gates**

Sliding gates

Easy to install

Fully assembled

The Heras Argos gate combines optimum flexibility and security

# **Argos**

The Heras Argos gate combines optimum flexibility and security. This is a perfect example of how a swing gate has been developed into a sliding gate for welded mesh panel fences and chain link fences. Strong and clever, this smoothly running gate is made from high-quality aluminium. The narrow mesh width of the welded mesh panel makes the gate difficult to climb. Argos is delivered completely assembled. As standard, the welded mesh panel comes with a protective coating. The clear width varies from 6,000 to 7,000 mm on a single-leaf gate. All versions are operated electrically as standard. The Argos gate is highly suitable for integration with welded mesh and chain link fencing.